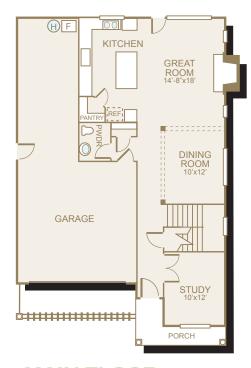

## ELIZABETH II



Sq Ft: 2,665
Bedrooms: 4
Bathrooms: 2.5
Garage: 3 car

In a continuous effort to improve its products, Norris Homes reserves the right at its sole discretion to make changes to maps, plans, specifications, materials, features and colors without notice. All marketing materials are examples, are not to scale and not deemed a warranty of any kind. Square footages are approximate. Specifications may vary amongst home collections and models. Prices and availability subject to change without notice. As of 9/29/2008.





MAIN FLOOR

**UPPER FLOOR** 

## **FEATURE HIGHLIGHTS**

- Large base molding and crown molding in all formal areas
- Exposed aggregate patio, deck if grade does not allow patio
- 30 year architectural composition roofing
- Complementing hardwood floors

- Wood wrapped windows
- Shadow box with wainscot
- Rounded corners throughout
- Recessed can lighting in many rooms
- 7 phone and 7 cable jacks

- All interior doors painted 6 panel masonite with glass in pantry door in kitchen
- Raised arch panel cabinets
- Pre-plumbed for central vacuum system
- Pre-wired for security system and garage door opener(s)

Where Dreams Are Built



www.norrishomesinc.com