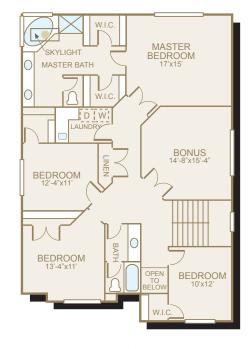

## ELIZABETH II



Sq Ft: 2,665
Bedrooms: 4
Bathrooms: 2.5
Garage: 3 car

In a continuous effort to improve its products, Norris Homes reserves the right at its sole discretion to make changes to maps, plans, specifications, materials, features and colors without notice. All marketing materials are examples, are not to scale and not deemed a warranty of any kind. Square footages are approximate. Specifications may vary amongst home collections and models. Prices and availability subject to change without notice. As of 9/29/2008.





MAIN FLOOR

**UPPER FLOOR** 

## **FEATURE HIGHLIGHTS**

- Large base molding and crown molding in all formal areas
- Exposed aggregate patio, deck if grade does not allow patio
- 30 year architectural composition roofing
- Complementing hardwood floors

- Wood wrapped windows
- Shadow box with wainscot
- Rounded corners throughout
- Recessed can lighting in many rooms
- 7 phone and 7 cable jacks

- All interior doors painted 6 panel masonite with glass in pantry door in kitchen
- Raised arch panel cabinets
- Pre-plumbed for central vacuum system
- Pre-wired for security system and garage door opener(s)

Where Dreams Are Built



www.norrishomesinc.com